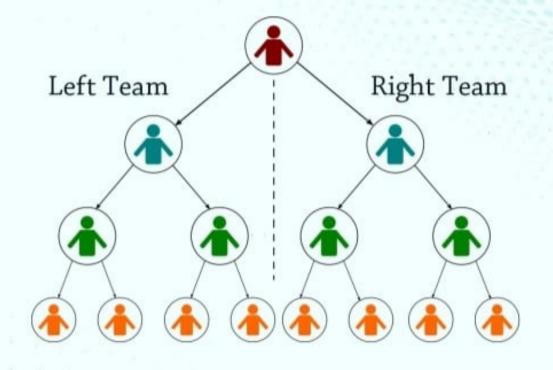

#### **BINARY INCOME**

1:1 RS. 100

**UNLIMITED DEPTH** 

CAPPING PER DAY

1500

## THE POWER OF DUPLICATION

- **=1500 Daily**
- = 45000 Per Month
- = 5,40,000 Per Year

- = 4500 Daily
- = 1,35,000 Per Month
- = 16,20,000 Per Year

- = 10,500 Daily
- = 3,15000 Per Month
- = 37,80,000 Per Year